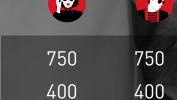

Duration: Approx. 40-50 Minutes

Benefits: Relaxation, Exfoliation & Cleansing

Signature Pedicure
Herbal Pedicure

| 1000 |     | -   |
|------|-----|-----|
| 1    | 750 | 750 |
|      | 450 | 450 |