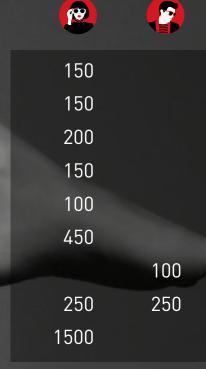

#### **Duration**:

Approx. 30-40 Minutes

Signature Cleanup : 45 - 50 Minutes

Benefits: Deep Cleaning, Relaxation, Rejuvenation

| 03+ Face Clean Up            |
|------------------------------|
| Signature Clean Up Oily Skin |
| Signature Clean Up Dry Skin  |
| Herbal Clean Up              |
| De-Tan with Neck             |
| De-Tan                       |
| Peel of Mask (03+)           |

| 450  | S 100 100 |
|------|-----------|
| 1200 | 1200      |
| 800  | 800       |
| 800  | 800       |
| 450  | 450       |
| 450  | 450       |
| 350  | 350       |
| 450  | 450       |
|      |           |

**Duration**: Approx. 15-20 Minutes

Benefits : Unwanted Hair Removal & De-tan.

| Full Body         |
|-------------------|
| Full Legs Wax     |
| Full Back         |
| Stomach and Chest |
| Full Hands        |
| Half Legs         |
| Half Back         |
| Full Face         |
| Upper Lips        |
| Chin              |
| Nose              |
| Side Locks        |
| Ear               |
| Under Arms        |
| Bikini Wax        |
| Buttocks          |

| 1700 | 1700 |  |
|------|------|--|
| 500  | 500  |  |
| 500  | 500  |  |
| 500  | 500  |  |
| 250  | 250  |  |
| 300  | 300  |  |
| 350  |      |  |
| 200  |      |  |
| 50   |      |  |
| 50   |      |  |
| 30   |      |  |
| 100  |      |  |
|      | 50   |  |
| 150  | 150  |  |
| 800  |      |  |
| 300  |      |  |
|      |      |  |