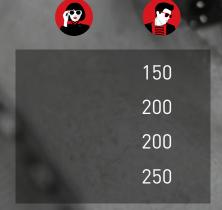

Benefits: Clean look and highlighted features

| Full Face  | 150 |    |
|------------|-----|----|
| Eyebrows   | 50  | 50 |
| Upper Lips | 30  |    |
| Chin       | 30  |    |
| Forehead   | 30  |    |
| Jawline    | 30  |    |
| Side Locks | 30  |    |
| Lower Lips | 30  |    |
|            |     |    |