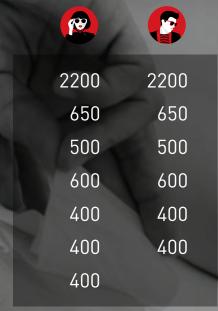

The Signature Facial contains specially curated in-house products infused with a blend of essential oils.

**Duration**: Approx. 70-75 Minutes

Benefits: Rejuvenation, Hydration, and Healthy Skin

| Signature Facial Oily Skin            |
|---------------------------------------|
| Signature Facial Dry Skin             |
| 03+ Whitening with Peel Off Mask      |
| 03+ Seaweed with Peel Off Mask        |
| 03+ Whitening without Peel Off Mask   |
| 03+ Seaweed without Peel Off Mask     |
| Richfeel Skin Whitening Facial        |
| Raaga Professional Facial - Dry Skin  |
| Raaga Professional Facial - Oily Skin |
| Richfeel Herbal                       |
| Hydra Facial                          |
|                                       |

| 2600 | 2600 |
|------|------|
| 2600 | 2600 |
| 2200 | 2200 |
| 2200 | 2200 |
| 2000 | 2000 |
| 2000 | 2000 |
| 1500 | 1500 |
| 900  | 900  |
| 900  | 900  |
| 750  | 750  |
| 4000 | 4000 |
|      |      |