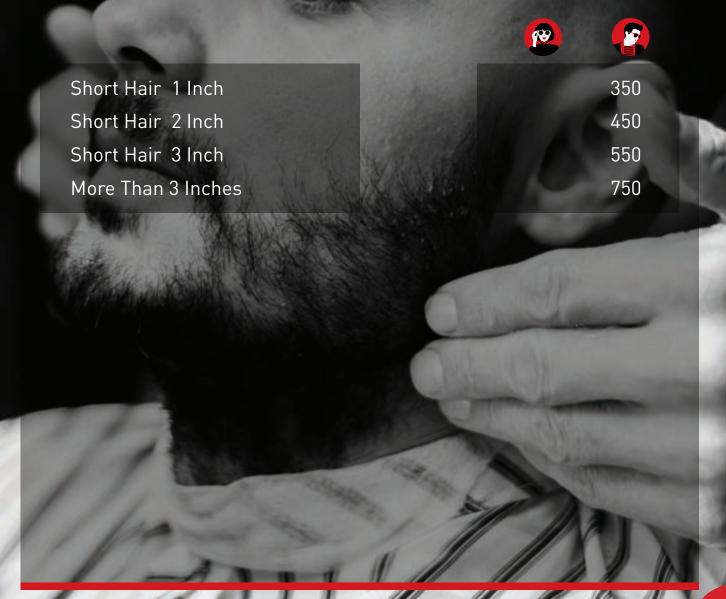

## BEARD STYLING

Using expert techniques, our stylists execute precise beard styling, shaving or trimming based on the client's specifications. Our stylists carefully refine the edges, shape the beard, and ensure symmetry for a polished and well-groomed look. The service concludes with the application of a soothing post-shave gel or beard oil to nourish and hydrate the skin, leaving the client feeling refreshed and confident in their groomed appearance.

**Duration**: Approx. 15-20 Minutes

Benefits: Well-groomed look

Shaving
Shaving with Ear Hair Removal
Beard Trim
Beard Trim with Mustache